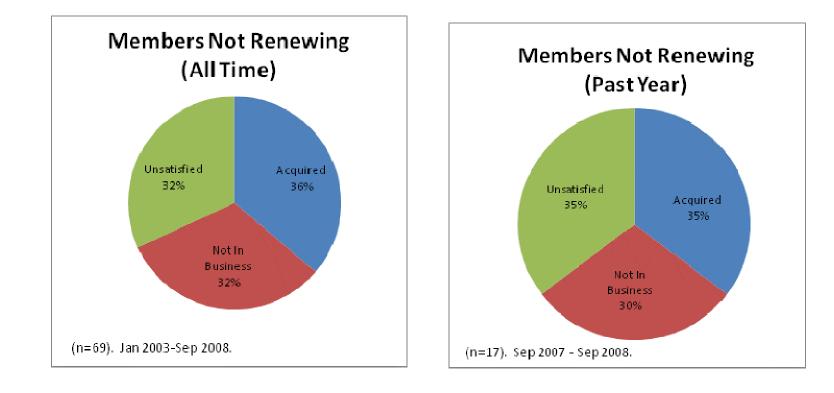

### The Members of Eclipse



- 191 members as of September 9, 2008
  - 23 Strategic Members
- 917 committers, representing 50+ organizations





### **Eclipse Momentum**





Members

Committers

# of members and committers as of EclipseCon each year.

## Welcome to New Members Since June, 2008



- Strategic Developers
  - Sonatype
  - Genuitec
- Associate Members
  - DFKI
  - OSGi Alliance
  - CEA Saclay

- Add-in Providers
  - Zensar Technologies (India)
  - ZFI
  - Excelsior LLP
  - Netfective
  - NEUXO
  - Soyatec
  - instinctools GmbH
  - Bluenog

# Attrition Information Since June, 2008



- mValent lack of interest
- CapeClear acquired by Workday

### Members Not Renewing Stats