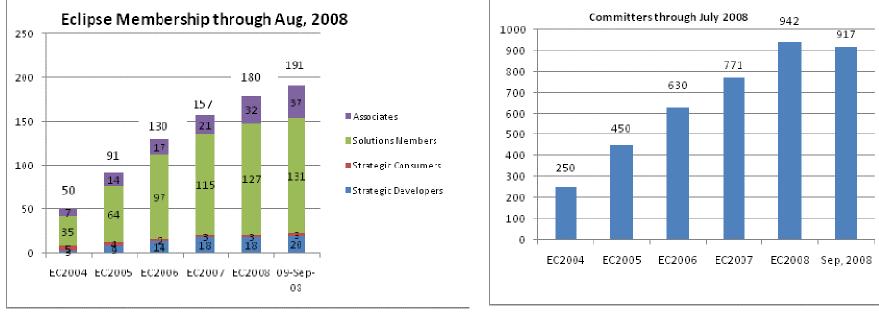

### **Eclipse Momentum**

Members

Committers

# of members and committers as of EclipseCon each year.