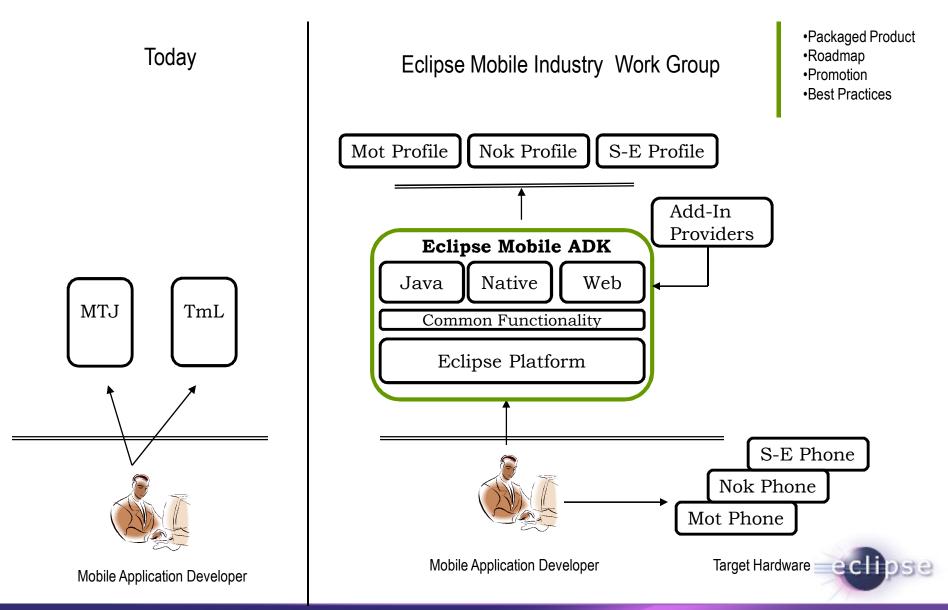

### **Problem**

- Fragmentation of Mobile Application Development platforms
  - Vendor-specific device features
  - Redundancy in investment from tools providers
  - Barrier to mobile app developer

### **Opportunity**

- Common mobile application development platform
  - Industry collaboration will accelerate a feature-rich mobile app development platform
  - Reduces the barriers and switching costs for mobile app developers
  - Acceleration and proliferation of mobile applications and services

#### Solution

- Eclipse Mobile Industry Working Group (EMIWG)
  - Defines a complete mobile application development environment
  - Forum for roadmap collaboration on a comprehensive mobile development offering
  - Creates more value for mobile companies, wireless operators, mobile ISVs, and Eclipse developers
  - Founding Steering Committee: Motorola & Nokia
- Eclipse the industry standard for mobile application development

### Product

- Define and implement an integrated mobile application development product
- Create Eclipse components and frameworks for mobile development