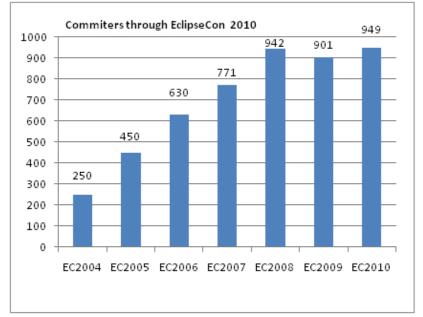

### The Members of Eclipse

eclipse

- 165 members
  - 14 Strategic Members
  - 3 Enterprise Members
- 949 committers, representing 75+ organizations

#### Eclipse Momentum

**Members** 

**Committers** 

# of members and committers as of EclipseCon each year.