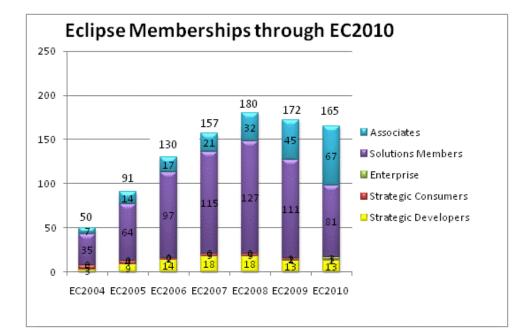

### The Members of Eclipse

eclipse

- 165 members
  - 14 Strategic Members
  - 3 Enterprise Members
- 949 committers, representing 75+ organizations

#### Eclipse Momentum

**Members** 

**Committers** 

# of members and committers as of EclipseCon each year.