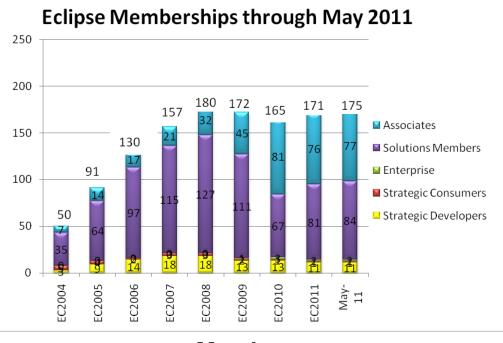

### The Members of Eclipse

- 175 members
  - 12 Strategic Members
  - 2 Enterprise Members
- 1017 committers, representing 75+ organizations

# of members and committers as of EclipseCon each year.