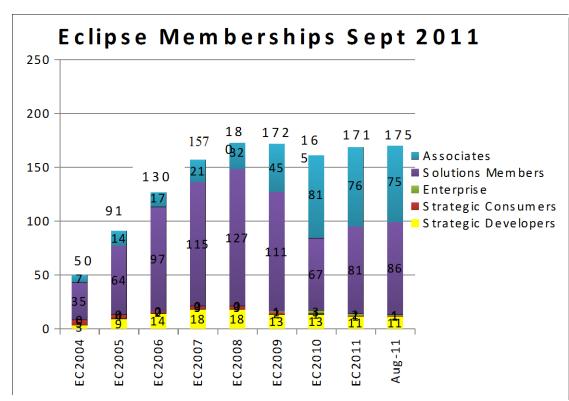

# The Members of Eclipse

- 175 members
  - 11 Strategic Members
  - 1 Enterprise Members
- 1017 committers, representing 75+ organizations

# **Eclipse Momentum**

**Members** 

committers

# of members and committers as of EclipseCon each year.

Eclipse Foundation, Inc.