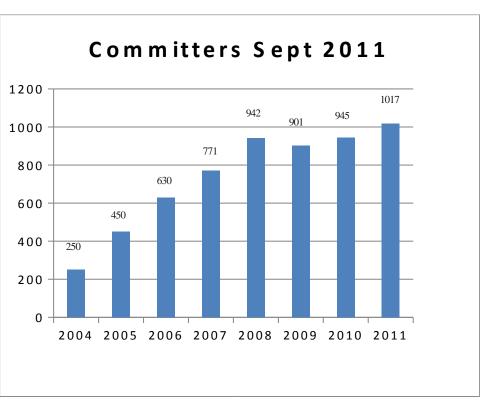

# The Members of Eclipse

- 175 members
  - 11 Strategic Members
  - 1 Enterprise Members
- 1017 committers, representing 75+ organizations

# **Eclipse Momentum**

**Members** 

committers

# of members and committers as of EclipseCon each year.

Eclipse Foundation, Inc.