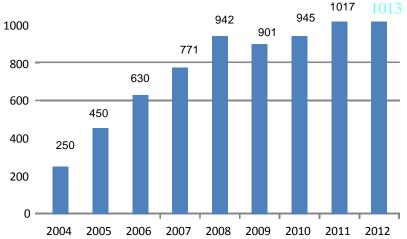

#### **Eclipse Memberships through Mar 2012**

#### 945 942 901 771

1200

**CommittersMarch 2012** 

**Members** 

committers

# of members and committers as of EclipseCon each year.