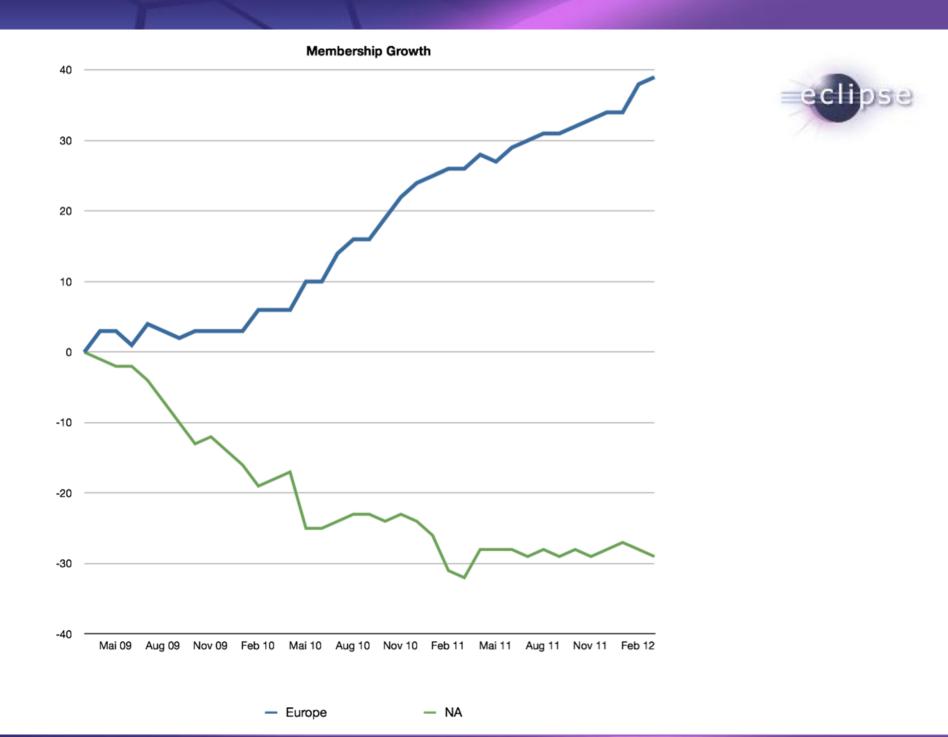

## The Members of Eclipse (as of March 19)

- 182 members
  - 11 Strategic Members
  - 1 Enterprise Members
- 1013 committers, representing 100+ organizations

### **Strategic Members**



#### **Enterprise Members**



## **Eclipse Momentum**





#### **Eclipse Memberships through Mar 2012**

#### 945 942 901 771

1200



**CommittersMarch 2012** 

**Members** 

committers

# of members and committers as of EclipseCon each year.

## Welcome to New Members Since June, 2011



# Solutions Members New Members

- Axeda
- Industrial Tsi
- Monta Vista
- Suprematic
- WedRatio
- Antelink
- Brox
- Kompetenzzentrum
- Validas
- Micromata GmbH
- SMB GmbH

## Associate Members

• Heinrich Universitat

- Did Not Renew
  - Remain
  - Replay
  - eXXcelent
  - Tensilica