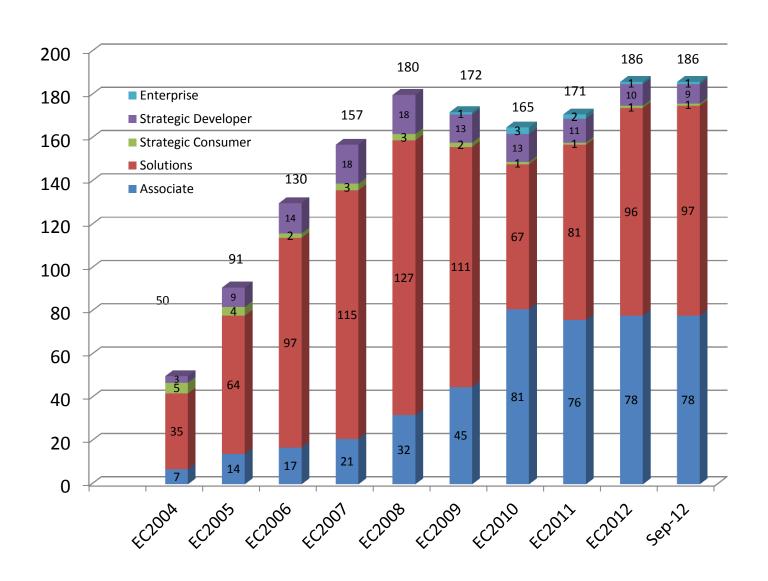

# Membership Update

October 2012

### The Members of Eclipse

- 186 members
  - 10 Strategic Members
  - 1 Enterprise Members
- 1007 committers, representing 100+ organizations

### **Strategic Members**





















### **Enterprise Members**



## Memberships by Year



# Memberships Updates for Q3

### **New members**

- Intecs Solutions Member
- DevBoost Solutions Member
- Architexa Solutions Member
- Itpearls Solutions Member
- Lucierna SL Solutions Member
- OpenGeo Solutions Member

### Non renewals

- Adobe Systems Solutions
  Member
- Juniper Networks Solutions
  Member
- Xpolog Solutions Member
- Zenika Solutions Member

# Membership by Region