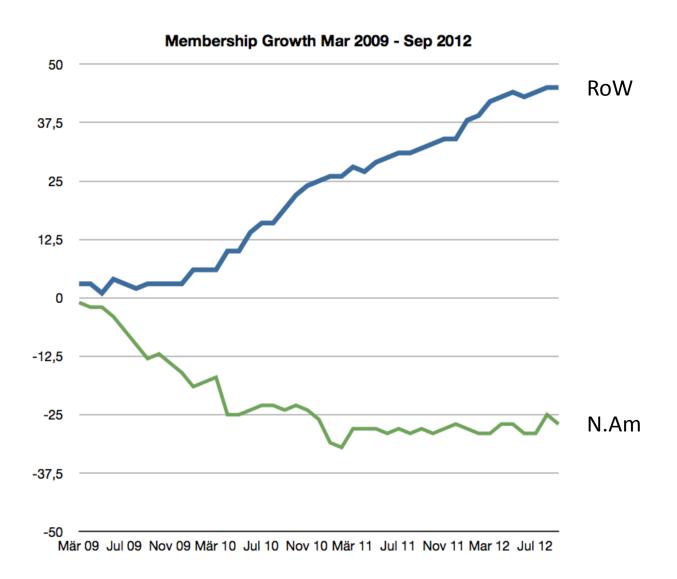

# Membership Update

October 2012

### The Members of Eclipse

- 186 members
  - 10 Strategic Members
  - 1 Enterprise Members
- 1007 committers, representing 100+ organizations

### **Strategic Members**





















### **Enterprise Members**



## Memberships by Year



# Memberships Updates for Q3

### **New members**

- Intecs Solutions Member
- DevBoost Solutions Member
- Architexa Solutions Member
- Itpearls Solutions Member
- Lucierna SL Solutions Member
- OpenGeo Solutions Member

### Non renewals

- Adobe Systems Solutions
  Member
- Juniper Networks Solutions
  Member
- Xpolog Solutions Member
- Zenika Solutions Member

# Membership by Region